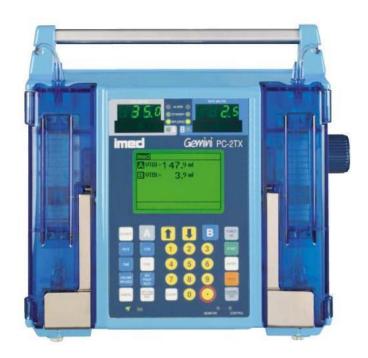

## **Alaris/Cardinal Imed Gemini PC-2TX Infusion Pump**

The Alaris Gemini PC-2TX is the Dual Channel, Volumetric Infusion Pump in the Alaris Gemini family. Offering *Micro/Macro* infusion capabilities from 0.1 – 999 mL/hr. at volumes ranging from 0.1 - 9999 mL, Dual Rate Programming, and Rapid-Rate Online Titration.